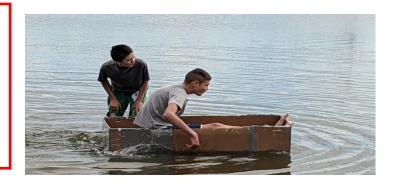

best help them.

The Junior High class has been working very hard on their design for the cardboard boat races that are taking place at the U of L on November 16th. Good luck to the students who will be participating in the competition. Go Eagles!