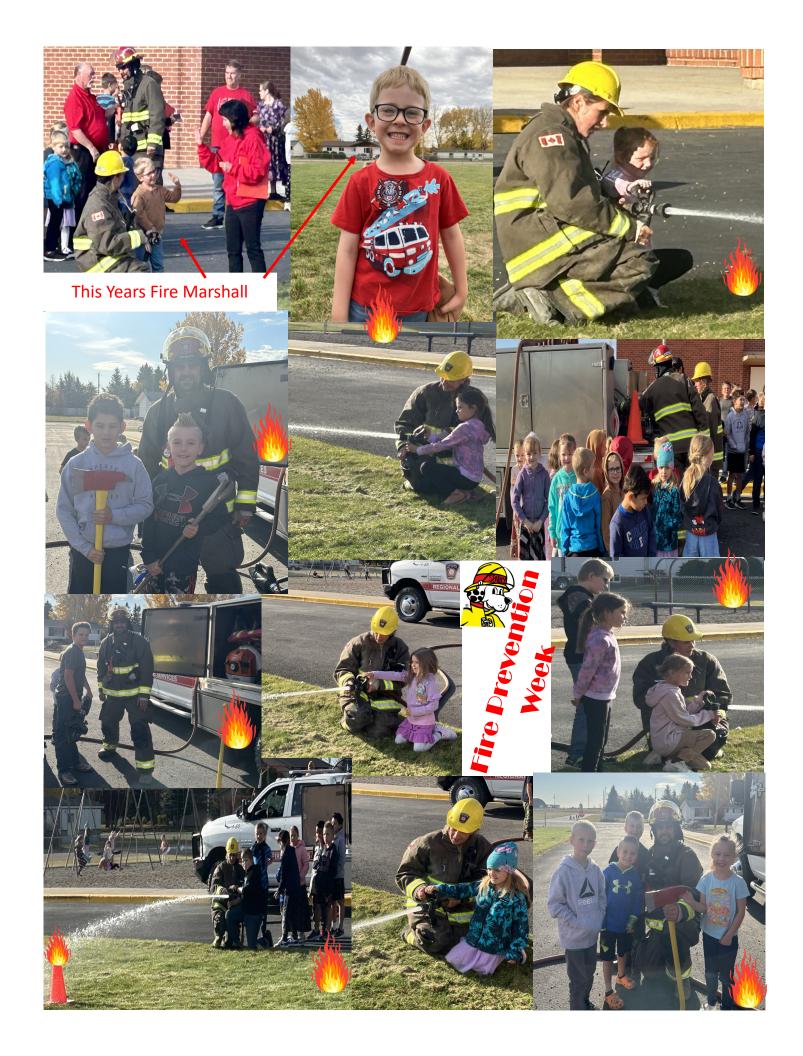

Thank you to the Enchant Volunteer
Fire Department for keeping our
community safe, and for stopping by to
educate our students on the equipment
that they use on the many different
calls they are asked to attend.