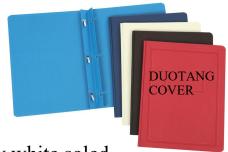

2 pencil sharpener

1 pair scissors

5 dry erase markers

1 bottle Elmer's white glue (medium size)

glue sticks (**UHU stick - yellow**)

UHU is the best brand of glue to purchase

4 duotang covers (different colors please)

This is a folder with 3 brass fasteners

1 pair gym shoes (non marking shoes - preferably white soled

1 box sandwich sized ziplock baggies

1 box Kleenex

Please <u>LABEL</u> all your child's supplies. Additional items will be required later in the year and you'll be notified.